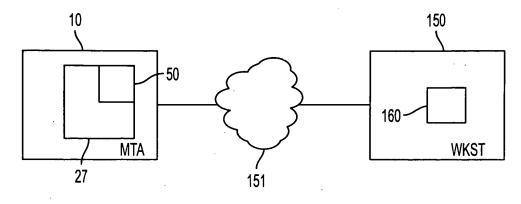

01/1





U.S. Serial No.: 09/895,532 Atty. Dkt. No.: 005288.00008 Inventor: Bing WANG Title: APPARATUS AND METHOD FOR HANDLIN ECTRONIC MAIL

3/10







FIG. 4A





FIG. 4C



OTPE CONTRACTOR

U.S. Serial No.: 09/895,532 Atty. Dkt. No.: 005288.00008 Inventor: Bing WANG Title: APPARATUS AND METHOD FOR HANDLING CTRONIC MAIL





FIG. 6





U.S. Serial No.: 09/895,532 Atty. Dkt. No.: 005288.00008 Inventor: Bing WANG Title: APPARATUS AND METHOD FOR HANDLING CTRONIC MAIL

9/10



FIG. 8

(B) & THAD

243

U.S. Serial No.: 09/895,532 Atty. Dkt. No.: 005288.00008 Inventor: Bing WANG Title: APPARATUS AND METHOD FOR HANDLING TRONIC MAIL



## 10/10